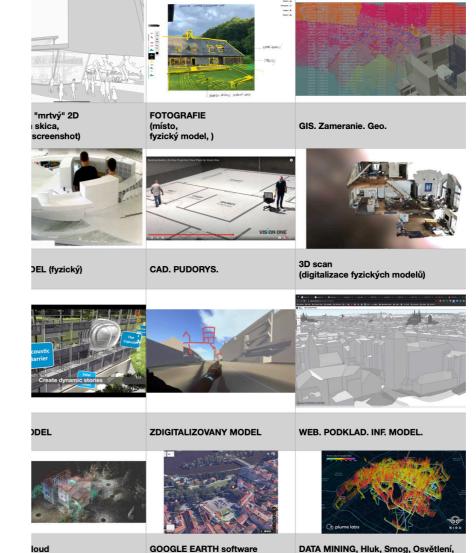

# **Collection** of ADS

Here is a symbolic selection of architectural digital sketches that have been assessed as part of data collection.

### Architectural Digital Sketch (ADS)

Preliminary sketch of the idea using current technologies.

A means of explanation and understanding between an architect and a layman.

Preferably on site or at the time of the consultation.

## From what is ADS created?

There are two primary quantities for ADS. Tools and then Data, which is incorporated by the creator.

TOOLS and TECHNOLOGY

Is the sketch done interactively?

Is the client participating in it?

DATA as a background