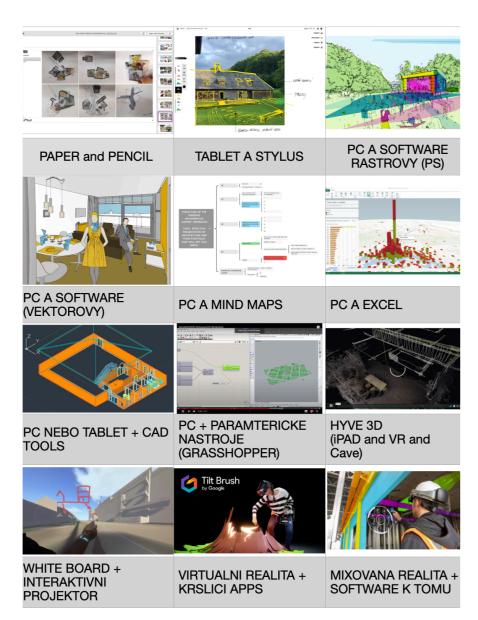

## From what is ADS created?

There are two primary quantities for ADS. Tools and then Data, which is incorporated by the creator.

TOOLS and TECHNOLOGY

Is the sketch done interactively?

Is the client participating in it?

DATA as a background