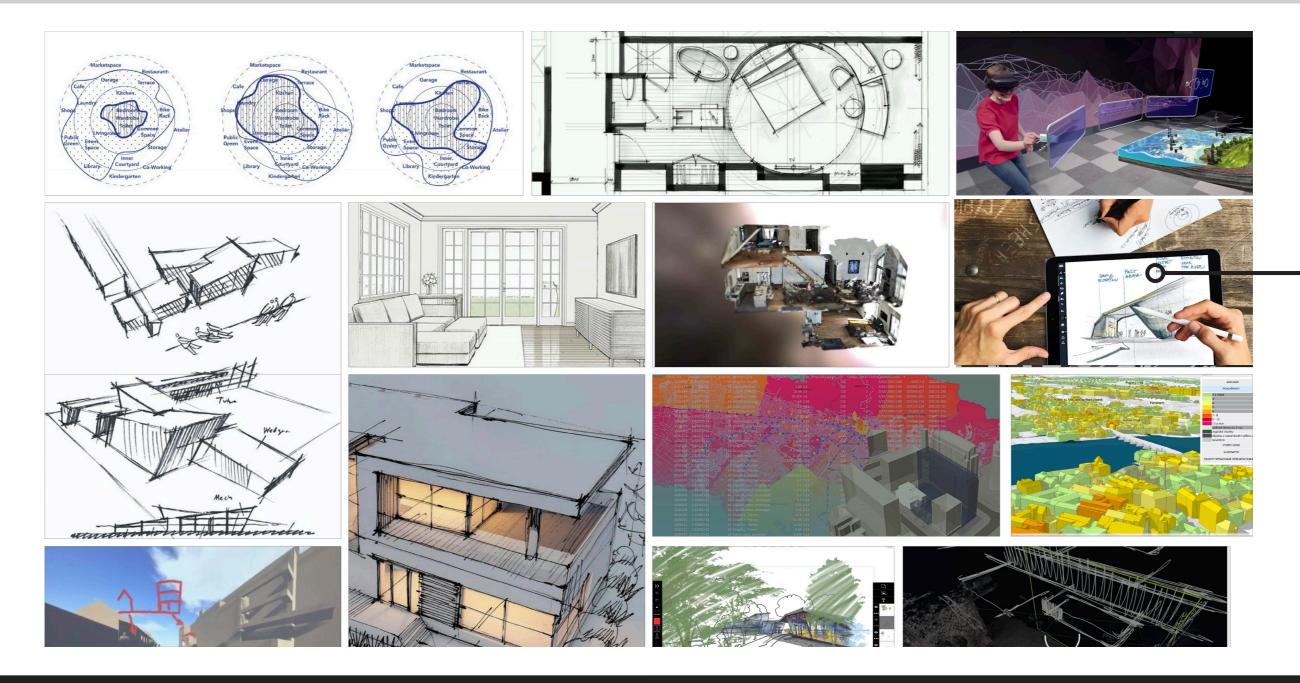

# **Collection** of ADS

Here is a symbolic selection of architectural digital sketches that have been assessed as part of data collection.

### Architectural Digital Sketch (ADS)

Preliminary sketch of the idea using current technologies.

A means of explanation and understanding between an architect and a layman.

Preferably on site or at the time of the consultation.